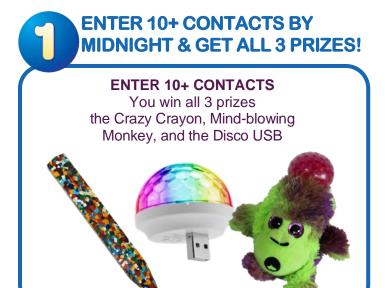

**STEP 2:** Enter 10+ cell numbers/email addresses of adult contacts by midnight to qualify for Golden Ticket prizes!

**STEP 3:** Get more donations, earn more prizes!

SCAN TO REGISTER

### THERE ARE 3 WAYS TO EARN PRIZES!