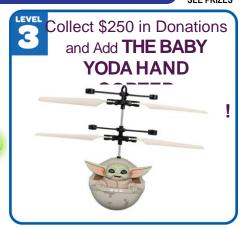

### THERE ARE 3 WAYS TO EARN PRIZES!

# GET MORE DONATIONS, EARN MORE PRIZES! \*All prizes are earned on an INDIVIDUAL basis, not on a combined family total.

Collect \$600 or more in donations and you'll earn an Amazon Gift Card to shop for your own wish list items!