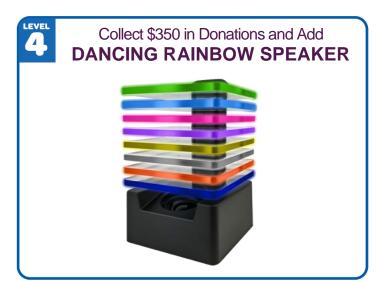

### THERE ARE 3 WAYS TO EARN PRIZES!

# GET MORE DONATIONS, EARN MORE PRIZES! \*All prizes are earned on an INDIVIDUAL basis, not on a combined family total.

Collect \$600 or more in donations and you'll earn an Amazon Gift Card to shop for your own wish list items!