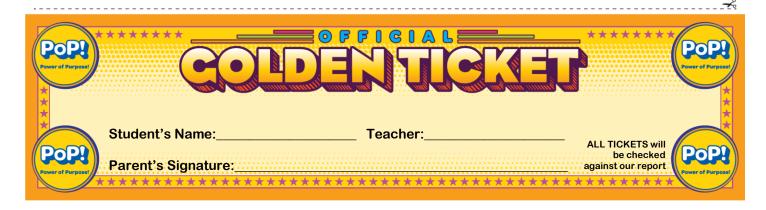

#### **COMPLETE YOUR GOLDEN TICKET TONIGHT!**

Set up your student's personal donation page and invite your friends and family to join our efforts by sending them a donation request. Use this link to get started:

#### **RETURN YOUR COMPLETED GOLDEN TICKET TOMORROW!**

Send out TEN OR MORE emails via your Personal Donation Page and your student qualifies for the Golden Ticket Prizes and Drawings! Return your completed Golden Ticket on: